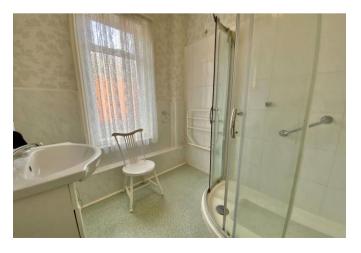

Enter via the porch into the most spacious entrance hallway with original ornate stained glass front door and side panels, turning staircase to the first floor and large understairs cupboard. To the front is the 13' x 13' lounge with double glazed bay window and fireplace, which leads to the 13' x 12' dining room with bay window to the side aspect. The breakfast room then leads to the kitchen which is fitted with a range of wall and base units; there is a rear conservatory/sun room with sliding doors to the garden. Upstairs, from the landing there are are four genuinely good sized double bedrooms and a shower room with separate w/c. There is access to loft space from the landing.