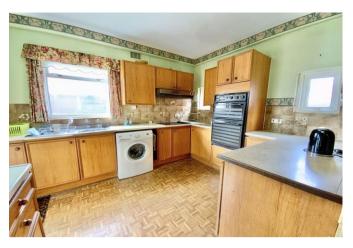

Enter via the porch into the most spacious entrance hallway with original ornate stained glass front door and side panels, turning staircase to the first floor and large understairs cupboard. To the front is the 13' x 13' lounge with double glazed bay window and fireplace, which leads to the 13' x 12' dining room with bay window to the side aspect. The breakfast room then leads to the kitchen which is fitted with a range of wall and base units; there is a rear conservatory/sun room with sliding doors to the garden. Upstairs, from the landing there are are four genuinely good sized double bedrooms and a shower room with separate w/c. There is access to loft space from the landing.