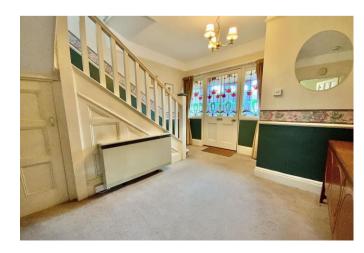

Enter via the porch into the most spacious entrance hallway with original ornate stained glass front door and side panels, turning staircase to the first floor and large understairs cupboard. To the front is the 13' x 13' lounge with double glazed bay window and fireplace, which leads to the 13' x 12' dining room with bay window to the side aspect. The breakfast room then leads to the kitchen which is fitted with a range of wall and base units; there is a rear conservatory/sun room with sliding doors to the garden. Upstairs, from the landing there are are four genuinely good sized double bedrooms and a shower room with separate w/c. There is access to loft space from the landing.