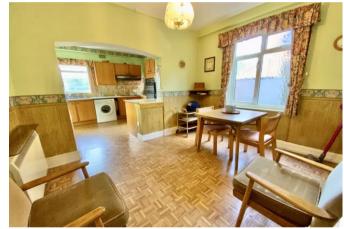

Enter via the porch into the most spacious entrance hallway with original ornate stained glass front door and side panels, turning staircase to the first floor and large understairs cupboard. To the front is the 13' x 13' lounge with double glazed bay window and fireplace, which leads to the 13' x 12' dining room with bay window to the side aspect. The breakfast room then leads to the kitchen which is fitted with a range of wall and base units; there is a rear conservatory/sun room with sliding doors to the garden. Upstairs, from the landing there are are four genuinely good sized double bedrooms and a shower room with separate w/c. There is access to loft space from the landing.