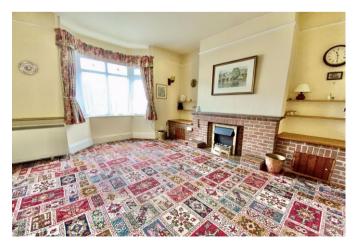

Enter via the porch into the most spacious entrance hallway with original ornate stained glass front door and side panels, turning staircase to the first floor and large understairs cupboard. To the front is the 13' x 13' lounge with double glazed bay window and fireplace, which leads to the 13' x 12' dining room with bay window to the side aspect. The breakfast room then leads to the kitchen which is fitted with a range of wall and base units; there is a rear conservatory/sun room with sliding doors to the garden. Upstairs, from the landing there are are four genuinely good sized double bedrooms and a shower room with separate w/c. There is access to loft space from the landing.