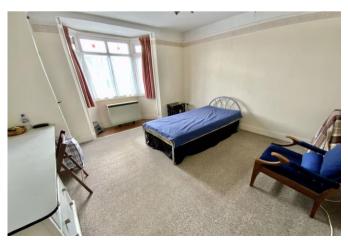

Enter via the porch into the most spacious entrance hallway with original ornate stained glass front door and side panels, turning staircase to the first floor and large understairs cupboard. To the front is the 13' x 13' lounge with double glazed bay window and fireplace, which leads to the 13' x 12' dining room with bay window to the side aspect. The breakfast room then leads to the kitchen which is fitted with a range of wall and base units; there is a rear conservatory/sun room with sliding doors to the garden. Upstairs, from the landing there are are four genuinely good sized double bedrooms and a shower room with separate w/c. There is access to loft space from the landing.