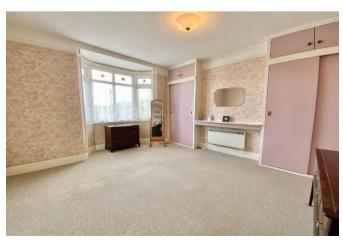

Enter via the porch into the most spacious entrance hallway with original ornate stained glass front door and side panels, turning staircase to the first floor and large understairs cupboard. To the front is the 13' x 13' lounge with double glazed bay window and fireplace, which leads to the 13' x 12' dining room with bay window to the side aspect. The breakfast room then leads to the kitchen which is fitted with a range of wall and base units; there is a rear conservatory/sun room with sliding doors to the garden. Upstairs, from the landing there are are four genuinely good sized double bedrooms and a shower room with separate w/c. There is access to loft space from the landing.