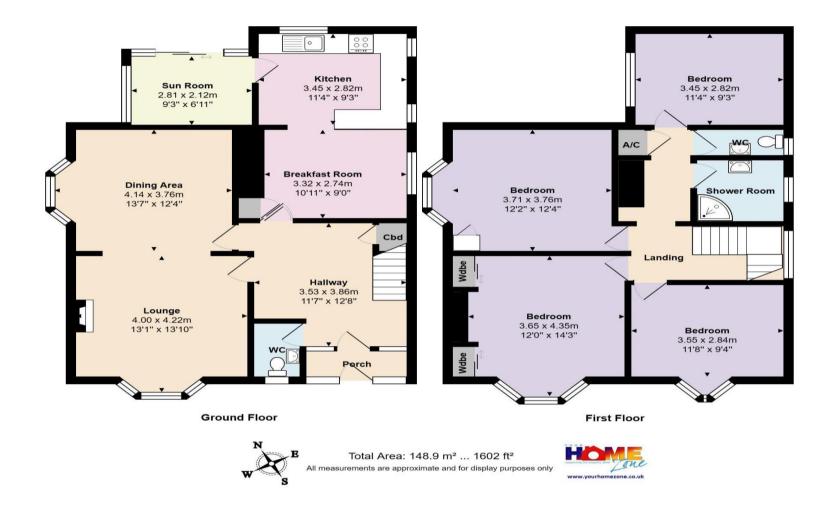

Enter via the porch into the most spacious entrance hallway with original ornate stained glass front door and side panels, turning staircase to the first floor and large understairs cupboard. To the front is the 13' x 13' lounge with double glazed bay window and fireplace, which leads to the 13' x 12' dining room with bay window to the side aspect. The breakfast room then leads to the kitchen which is fitted with a range of wall and base units; there is a rear conservatory/sun room with sliding doors to the garden. Upstairs, from the landing there are are four genuinely good sized double bedrooms and a shower room with separate w/c. There is access to loft space from the landing.

Outside, front and side gardens with mature shrubs. The rear garden enjoys a pleasant south facing and secluded aspect, mainly laid to lawn with flower and shrub borders. There is a Detached Garage to the rear with parking for one car behind double gates, plus a shed/workshop.