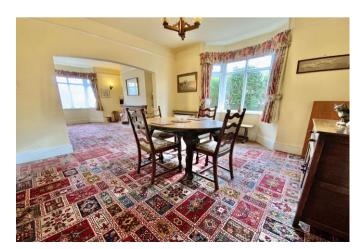

Enter via the porch into the most spacious entrance hallway with original ornate stained glass front door and side panels, turning staircase to the first floor and large understairs cupboard. To the front is the 13' x 13' lounge with double glazed bay window and fireplace, which leads to the 13' x 12' dining room with bay window to the side aspect. The breakfast room then leads to the kitchen which is fitted with a range of wall and base units; there is a rear conservatory/sun room with sliding doors to the garden. Upstairs, from the landing there are are four genuinely good sized double bedrooms and a shower room with separate w/c. There is access to loft space from the landing.