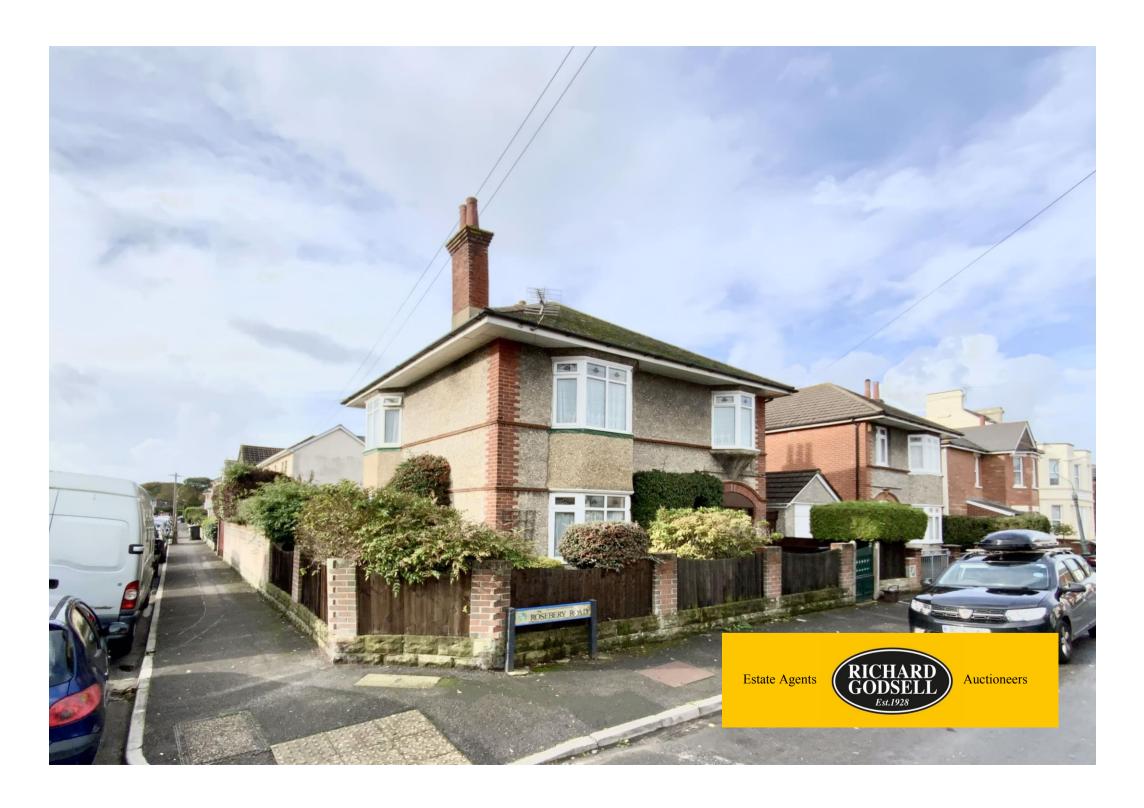

## Rosebery Road, Pokesdown, Bournemouth, Dorset, BH5 2JH Guide Price £550,000 - Freehold

Four Bedroom, Three Reception Room Detached House
Porch | Entrance Hallway | Downstairs W/C | Lounge | Dining Room | Breakfast Room | Kitchen | Conservatory
First Floor Landing | Four Bedrooms | Shower Room & Separate WC | Front, Side & Rear Gardens | Garage & Driveway
No Chain

A rare opportunity to purchase a character four bedroom detached house set on a bold corner plot and situated in a most convenient location for the popular shopping parades at Southbourne Grove & Pokesdown; there are excellent local schools nearby and the property is located within 1 mile of the stunning clifftops and sandy beaches below. The property boasts character features and spacious room sizes throughout, and in our opinion would make a fine family home. Benefits include double glazing, spacious entrance hallway, three reception rooms, downstairs w/c, four double bedrooms, garage and parking - plus gardens to three sides. Viewing is highly recommended.

Outside, front and side gardens with mature shrubs. The rear garden enjoys a pleasant south facing and secluded aspect, mainly laid to lawn with flower and shrub borders. There is a Detached Garage to the rear with parking for one car behind double gates, plus a shed/workshop.